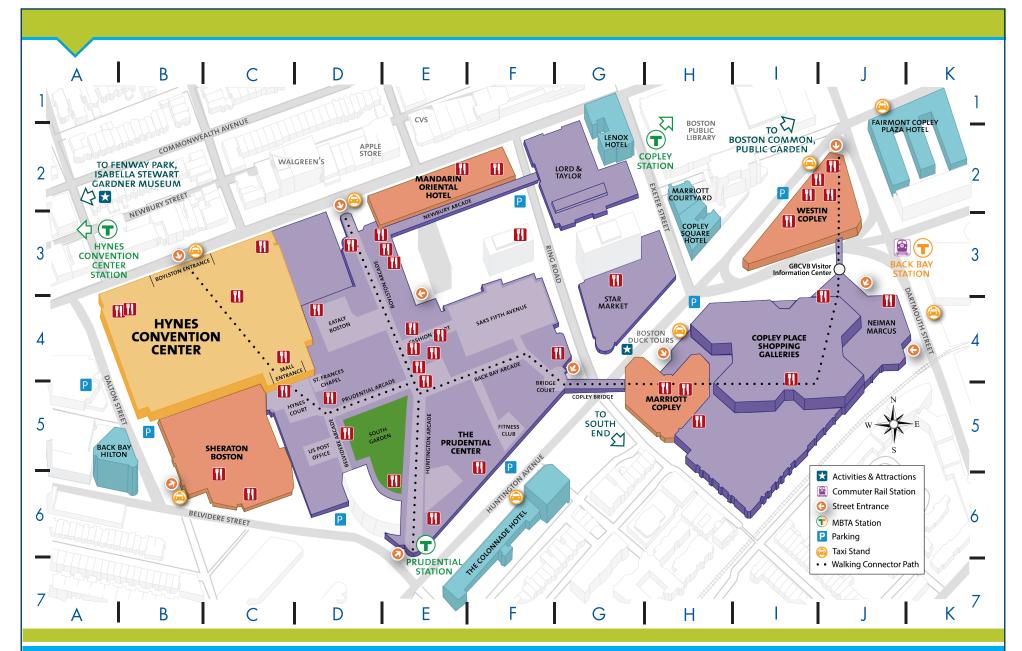

# Hynes Convention Center Complex Dining Guide

The Hynes Convention Center is connected to two international shopping destinations and three world-class hotels, all under one roof. The Hynes complex offers you a diverse choice of dining options ranging from fine dining to grab-and-go, edible gifts and a full-service grocery store. With so much to choose from in all price ranges, there is sure to be something that fits your needs and your pallet!

# $\textbf{RESTAURANT LOCATION} \qquad \qquad \textbf{MEAL PRICE GUIDE} \ (\textbf{USD})$

\$ <\$10 \$\$ \$11 - \$30 See map \$\$\$ \$31 - \$60 \$\$\$ >\$61

Please check with restaurants directly for information and reservations.